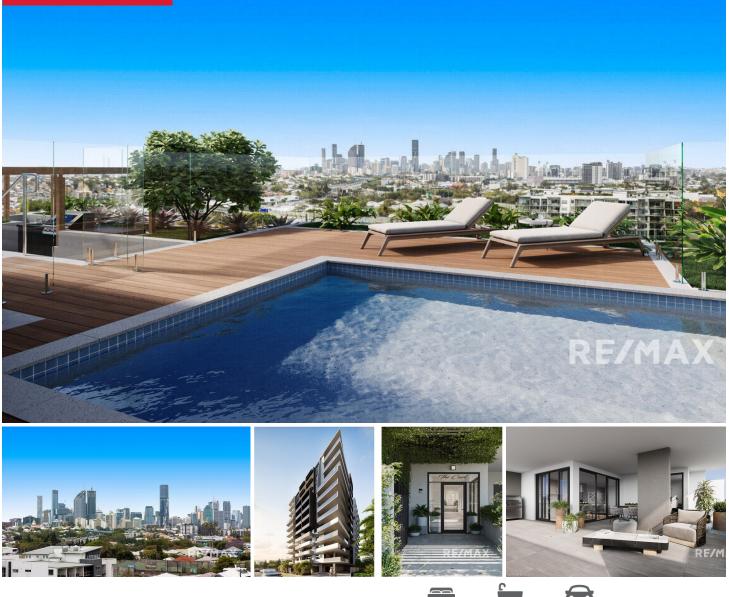

## 306/21-25 Carl Street, Woolloongabba

The Carl Residences exclusive one and two-bedroom apartments offer the most accessible lifestyle in Brisbane. On your doorstep are local amenities, cafes, restaurants, shopping centres and easy access to the Princess Alexandra and Mater Hospital precinct.

- LESS THAN 3KM TO THE CBD
- City views on the north side from level 4
- Sleek modern design offered in a light colour scheme
- Spacious entertaining balconies
- Stylish modern kitchen and oversized bedrooms
- Air-conditioned and ceiling fans throughout
- Top of the range appliances

Price: \$485,000 View: remax.com.au/property-details/R2-3279818

David Cotterill M 0433 230 680

**RE/MAX Experience, Stones Corner** 

- /> Rooftop pool and barbeque area
- Outdoor gym
- Secure underground parking with internal lift and exclusive additional spaces to